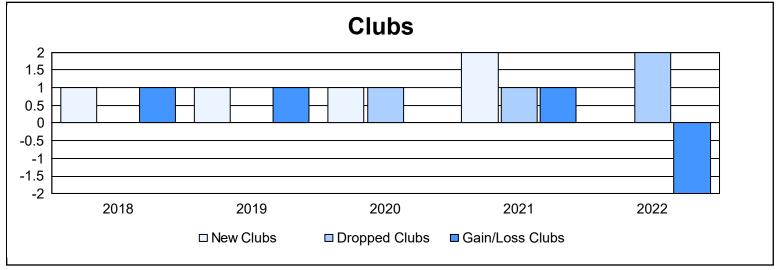

District 118 E As of June 2022 Cumulative

| Year      | New<br>Clubs | Dropped<br>Clubs | Gain/<br>Loss<br>Clubs | New<br>Members | Charter<br>Members | Reinstate<br>Members | Transfer<br>Members | Total<br>Member<br>Added | Total<br>Members<br>Dropped | Gain/<br>Loss<br>Members |
|-----------|--------------|------------------|------------------------|----------------|--------------------|----------------------|---------------------|--------------------------|-----------------------------|--------------------------|
| 2017-2018 | 1            | 0                | 1                      | 92             | 31                 | 0                    | 5                   | 128                      | 100                         | 28                       |
| 2018-2019 | 1            | 0                | 1                      | 79             | 28                 | 3                    | 5                   | 115                      | 161                         | -46                      |
| 2019-2020 | 1            | 1                | 0                      | 81             | 30                 | 4                    | 6                   | 121                      | 105                         | 16                       |
| 2020-2021 | 2            | 1                | 1                      | 95             | 60                 | 24                   | 2                   | 181                      | 179                         | 2                        |
| 2021-2022 | 0            | 2                | -2                     | 115            | 5                  | 3                    | 6                   | 129                      | 117                         | 12                       |
| Average   | 1            | 1                | 0                      | 92             | 31                 | 7                    | 5                   | 135                      | 132                         | 2                        |